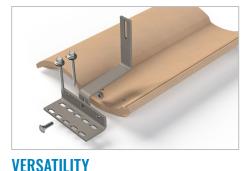

SIMPLE INSTALLATION
Lag bolts & EPDM washers included

Available with multiple hole pattens and slotted connections for adjustability

**ASSORTMENT**Designs for Universal, Flat & Spanish tile

## THE COMPLETE TILE ROOF SOLUTION