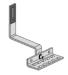

## **SOLAR**HOOKS

**SOLAR**HOOKS is a complete line of versatile attachment solutions for tile roofs. Simple to install and designed for maximum convenience, **SOLAR**HOOKS includes an assortment of tile hooks to solve any challenge, from universal hooks to specific shapes for flat and Spanish tiles. **SOLAR**HOOKS are kitted with lag bolts for maximum convenience and have a bead blasted stainless steel finish. With **SOLAR**HOOKS, you have everything you need for a quick, professional tile installation.

## **SOLAR**HOOKS

APPLICATION GUIDE

| MODEL                            | SOLARHOOK UNIV SIDE MT CT5         | SOLARHOOK FLAT SIDE MT AT1         | SOLARHOOK SPANISH SIDE MT CT1      | SOLARHOOK FLAT SIDE MT ST1       |
|----------------------------------|------------------------------------|------------------------------------|------------------------------------|----------------------------------|
| PART NUMBER                      | 004CT5S                            | 004AT1S                            | 004CT1S                            | 004ST1S                          |
| MATERIAL                         | Bead Blasted 304 Stainless Steel   | Bead Blasted 304 Stainless Steel   | Bead Blasted 304 Stainless Steel   | Bead Blasted 304 Stainless Steel |
| APPLICATION                      | Best in low wind /<br>snow regions | Best in low wind /<br>snow regions | Best in low wind /<br>snow regions | Best in low wind / snow regions  |
| USES EXISTING TILES              | Yes                                | Yes                                | Yes                                | Yes                              |
| RAIL OR RAIL-LESS                | Rail                               | Rail                               | Rail                               | Rail                             |
| MOUNTING METHOD                  | Side Mount                         | Side Mount                         | Side Mount                         | Side Mount                       |
| DIRECT MOUNT, NO L-FOOT REQUIRED | <b>✓</b>                           | <b>✓</b>                           | <b>✓</b>                           | <b>✓</b>                         |
| ADJUSTABLE                       | <b>✓</b>                           |                                    |                                    |                                  |
| FLAT TILE                        | <b>✓</b>                           | <b>✓</b>                           |                                    | ✓                                |
| STILE                            | ✓                                  |                                    | ✓                                  |                                  |
| W TILE                           | ✓                                  |                                    |                                    |                                  |
| UNIVERSAL TILE                   | <b>✓</b>                           |                                    |                                    |                                  |
| SIMPLE INSTALLATION              | <b>✓</b>                           | <b>✓</b>                           | <b>✓</b>                           | <b>✓</b>                         |
| NO TILE MOD. REQUIRED            | <b>✓</b>                           | <b>✓</b>                           | <b>✓</b>                           | <b>✓</b>                         |
| WARRANTY                         | 25-Year                            | 25-Year                            | 25-Year                            | 25-Year                          |