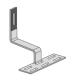

## **SOLAR**HOOKS

**SOLAR**HOOKS is a complete line of versatile attachment solutions for tile roofs. Simple to install and designed for maximum convenience, **SOLAR**HOOKS includes an assortment of tile hooks to solve any challenge, from universal hooks to specific shapes for flat and Spanish tiles. **SOLAR**HOOKS are kitted with lag bolts for maximum convenience and have a bead blasted stainless steel finish. With **SOLAR**HOOKS, you have everything you need for a quick, professional tile installation.

## **SOLAR**HOOKS

APPLICATION GUIDE

| MODEL                            | SOLARHOOK UNIV SIDE MT CT5         | SOLARHOOK FLAT SIDE MT AT1         | SOLARHOOK SPANISH SIDE MT CT1      | SOLARHOOK FLAT SIDE MT ST1       |
|----------------------------------|------------------------------------|------------------------------------|------------------------------------|----------------------------------|
| PART NUMBER                      | 004CT5S                            | 004AT1S                            | 004CT1S                            | 004ST1S                          |
| MATERIAL                         | Bead Blasted 304 Stainless Steel   | Bead Blasted 304 Stainless Steel   | Bead Blasted 304 Stainless Steel   | Bead Blasted 304 Stainless Steel |
| APPLICATION                      | Best in low wind /<br>snow regions | Best in low wind /<br>snow regions | Best in low wind /<br>snow regions | Best in low wind / snow regions  |
| USES EXISTING TILES              | Yes                                | Yes                                | Yes                                | Yes                              |
| RAIL OR RAIL-LESS                | Rail                               | Rail                               | Rail                               | Rail                             |
| MOUNTING METHOD                  | Side Mount                         | Side Mount                         | Side Mount                         | Side Mount                       |
| DIRECT MOUNT, NO L-FOOT REQUIRED | <b>✓</b>                           | <b>✓</b>                           | <b>✓</b>                           | <b>✓</b>                         |
| ADJUSTABLE                       | <b>✓</b>                           |                                    |                                    |                                  |
| FLAT TILE                        | <b>✓</b>                           | <b>✓</b>                           |                                    | ✓                                |
| STILE                            | ✓                                  |                                    | ✓                                  |                                  |
| W TILE                           | ✓                                  |                                    |                                    |                                  |
| UNIVERSAL TILE                   | <b>✓</b>                           |                                    |                                    |                                  |
| SIMPLE INSTALLATION              | <b>✓</b>                           | <b>✓</b>                           | <b>✓</b>                           | <b>✓</b>                         |
| NO TILE MOD. REQUIRED            | <b>✓</b>                           | <b>✓</b>                           | <b>✓</b>                           | <b>✓</b>                         |
| WARRANTY                         | 25-Year                            | 25-Year                            | 25-Year                            | 25-Year                          |