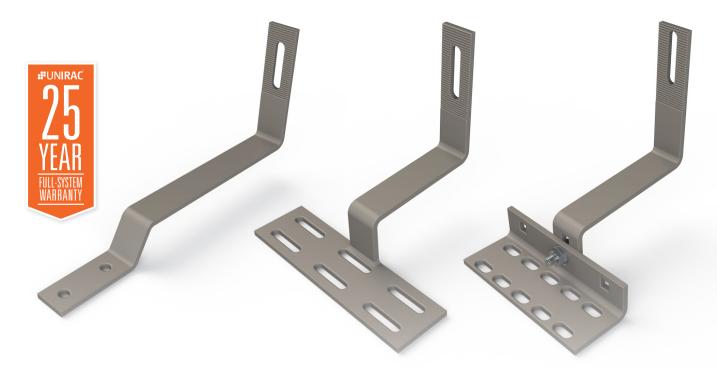

## **SOLAR**HOOKS

**SOLAR**HOOKS is a complete line of versatile attachment solutions for tile roofs. Simple to install and designed for maximum convenience, **SOLAR**HOOKS includes an assortment of tile hooks to solve any challenge, from universal hooks to specific shapes for flat and Spanish tiles. **SOLAR**HOOKS are kitted with lag bolts for maximum convenience and have a bead blasted stainless steel finish. With **SOLAR**HOOKS, you have everything you need for a quick, professional tile installation.

SIMPLE INSTALLATION
Lag bolts & EPDM washers included

Available with multiple hole pattens and slotted connections for adjustability

**ASSORTMENT**Designs for Universal, Flat & Spanish tile

## **SOLAR**HOOKS

APPLICATION GUIDE

| MODEL                            | SOLARHOOK UNIV SIDE MT CT5         | SOLARHOOK FLAT SIDE MT AT1         | SOLARHOOK SPANISH SIDE MT CT1      | SOLARHOOK FLAT SIDE MT ST1       |
|----------------------------------|------------------------------------|------------------------------------|------------------------------------|----------------------------------|
| PART NUMBER                      | 004CT5S                            | 004AT1S                            | 004CT1S                            | 004ST1S                          |
| MATERIAL                         | Bead Blasted 304 Stainless Steel   | Bead Blasted 304 Stainless Steel   | Bead Blasted 304 Stainless Steel   | Bead Blasted 304 Stainless Steel |
| APPLICATION                      | Best in low wind /<br>snow regions | Best in low wind /<br>snow regions | Best in low wind /<br>snow regions | Best in low wind / snow regions  |
| USES EXISTING TILES              | Yes                                | Yes                                | Yes                                | Yes                              |
| RAIL OR RAIL-LESS                | Rail                               | Rail                               | Rail                               | Rail                             |
| MOUNTING METHOD                  | Side Mount                         | Side Mount                         | Side Mount                         | Side Mount                       |
| DIRECT MOUNT, NO L-FOOT REQUIRED | <b>✓</b>                           | <b>✓</b>                           | <b>✓</b>                           | <b>✓</b>                         |
| ADJUSTABLE                       | <b>✓</b>                           |                                    |                                    |                                  |
| FLAT TILE                        | <b>✓</b>                           | <b>✓</b>                           |                                    | ✓                                |
| STILE                            | ✓                                  |                                    | ✓                                  |                                  |
| W TILE                           | ✓                                  |                                    |                                    |                                  |
| UNIVERSAL TILE                   | <b>✓</b>                           |                                    |                                    |                                  |
| SIMPLE INSTALLATION              | <b>✓</b>                           | <b>✓</b>                           | <b>✓</b>                           | <b>✓</b>                         |
| NO TILE MOD. REQUIRED            | <b>✓</b>                           | <b>✓</b>                           | <b>✓</b>                           | <b>✓</b>                         |
| WARRANTY                         | 25-Year                            | 25-Year                            | 25-Year                            | 25-Year                          |